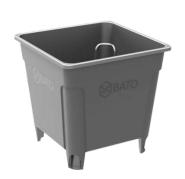

## **4.7 LITRE SQUARE POT**

The Bato 4.7 Litre Square Pot is suitable for the cultivation and propagation of soft fruit such as strawberries. Depending on your preference, the pot can be made with either long (2,5 cm) or short legs (1 cm). It is also possible to choose for round or square drainholes or grid bottom. The Extra Light variant is suitable for single-use, whereas the Heavy and Light variants can be used multiple times over the years.

The dimensions of the pot combined with the unique draining options facilitate optimal air/water management. The pot is suitable for mechanical processing and is easy to unstack.