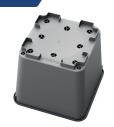

## **4.7 LITRE SQUARE POT**



The Bato 4.7 Litre Square Pot is suitable for the cultivation and propagation of soft fruit such as strawberries. Depending on your preference, the pot can be made with either long (2,5 cm) or short legs (1 cm). It is also possible to choose for round or square drainholes or grid bottom. The Extra Light variant is suitable for single-use, whereas the Heavy and Light variants can be used multiple times over the years.

The dimensions of the pot combined with the unique draining options facilitate optimal air/water management. The pot is suitable for mechanical processing and is easy to unstack.

## **HEAVY**



1.Drainholes short legs



2.Grid bottom short legs

## **LIGHT**



3. Square Drain holes short legs



4.Square Drain holes high legs



5.Grid bottom short legs



6.Grid bottom high legs

## **EXTRA LIGHT**



7.Drain holes short legs



8.Drain holes high legs NEW DESIGN



9.Grid bottom short legs



10.Grid bottom high legs